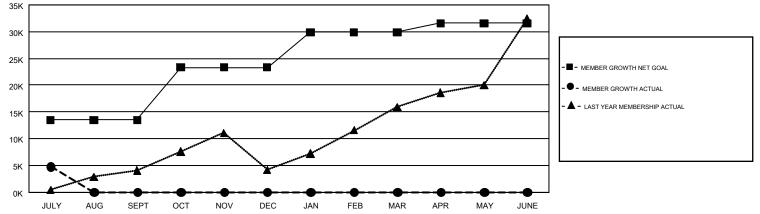

## GAT Constitutional Area 6

REPORT DOES NOT INCLUDE CLUBS IN UNDISTRICTED AREAS.

| Clubs                 |               |           |               | Members               |                           |                         |                                                    |  |
|-----------------------|---------------|-----------|---------------|-----------------------|---------------------------|-------------------------|----------------------------------------------------|--|
| RESULTS FOR 2018-2019 |               |           |               | RESULTS FOR 2018-2019 |                           |                         |                                                    |  |
| QUARTER               | NEW CLUB GOAL | NEW CLUBS | DROPPED CLUBS | QUARTER               | MEMBER GROWTH NET<br>GOAL | MEMBER GROWTH<br>ACTUAL | DROPPED<br>MEMBERS ACTUAL<br>(including transfers) |  |
| JULY/AUG/SEPT         | 330           | 242       | 24            | JULY/AUG/SEPT         | 13,512                    | 10,053                  | 4,784                                              |  |
| OCT/NOV/DEC           | 180           | 0         | 0             | OCT/NOV/DEC           | 9,793                     | 0                       | 0                                                  |  |
| JAN/FEB/MAR           | 127           | 0         | 0             | JAN/FEB/MAR           | 6,618                     | 0                       | 0                                                  |  |
| APR/MAY/JUNE          | 89            | 0         | 0             | APR/MAY/JUNE          | 1,664                     | 0                       | 0                                                  |  |