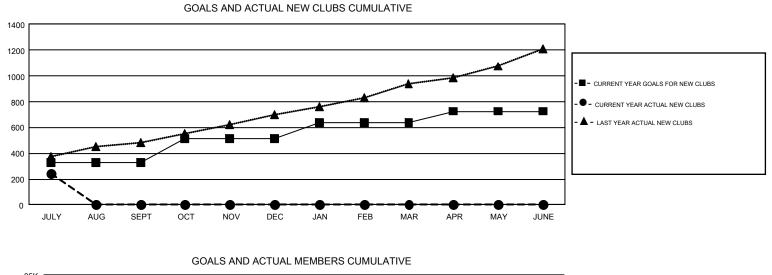

## GAT Constitutional Area 6

REPORT DOES NOT INCLUDE CLUBS IN UNDISTRICTED AREAS.

| Clubs                 |               |           |               | Members               |                           |                         |                                                    |  |
|-----------------------|---------------|-----------|---------------|-----------------------|---------------------------|-------------------------|----------------------------------------------------|--|
| RESULTS FOR 2018-2019 |               |           |               | RESULTS FOR 2018-2019 |                           |                         |                                                    |  |
| QUARTER               | NEW CLUB GOAL | NEW CLUBS | DROPPED CLUBS | QUARTER               | MEMBER GROWTH NET<br>GOAL | MEMBER GROWTH<br>ACTUAL | DROPPED<br>MEMBERS ACTUAL<br>(including transfers) |  |
| JULY/AUG/SEPT         | 330           | 242       | 24            | JULY/AUG/SEPT         | 13,512                    | 10,053                  | 4,784                                              |  |
| OCT/NOV/DEC           | 180           | 0         | 0             | OCT/NOV/DEC           | 9,793                     | 0                       | 0                                                  |  |
| JAN/FEB/MAR           | 127           | 0         | 0             | JAN/FEB/MAR           | 6,618                     | 0                       | 0                                                  |  |
| APR/MAY/JUNE          | 89            | 0         | 0             | APR/MAY/JUNE          | 1,664                     | 0                       | 0                                                  |  |